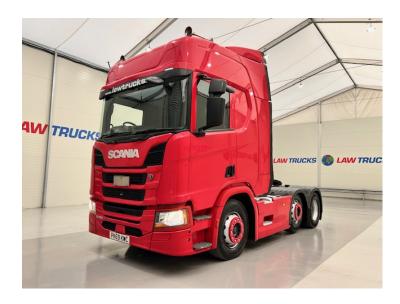

## Scania R450 6x2 Midlift Highline Tractor Unit TRACTOR UNIT

| –            | ~ .                                       |
|--------------|-------------------------------------------|
| MAKE         | Scania                                    |
| MODEL        | R450 6x2 Midlift Highline Tractor<br>Unit |
| REGISTERED   | 2020                                      |
| REGISTRATION | PK69 KWC                                  |
| CHASSIS NO.  | YS2R6X20005569207                         |
| ENGINE CLASS | Euro 6                                    |
| GEARBOX      | Automatic                                 |
| MOT          | January 2025                              |

## **Details**

- 2020 Scania R450 6x2 Midlift Highline Tractor Unit.
- 12 Speed Opticruise Gearbox with Retarder.
- Full Wind Deflector Kit.
- Single Bunk.
- Fridge.
- Radio/Stereo.
- Excellent Condition.
- We can organise shipping to any worldwide destination.
- MOT January 2025.