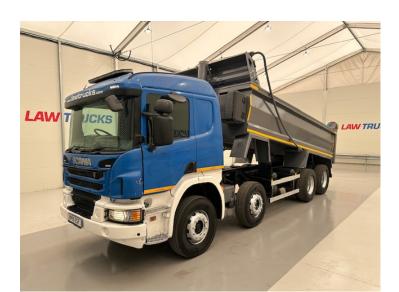

## Scania P410 8x4 Sleeper Cab Tipper Manual

| Scan                             | MAKE         |
|----------------------------------|--------------|
| P410 8x4 Sleeper Cab Tipper Manu | MODEL        |
| 20                               | REGISTERED   |
| WP15 ES                          | REGISTRATION |
| YS2P8X400053864                  | CHASSIS NO.  |
| Euro                             | ENGINE CLASS |
| Manu                             | GEARBOX      |

## **Details**

- 2014 Scania P410 8x4 Sleeper Cab Steel Tipper.
- 8 Speed Manual Gearbox.
- Double Drive Double Diff on Spring Suspension.
- Easy Sheet.
- Reversing Camera.
- Radio/Stereo.
- Excellent Condition.
- We can organise shipping to any Worldwide destination Contact for a quote.