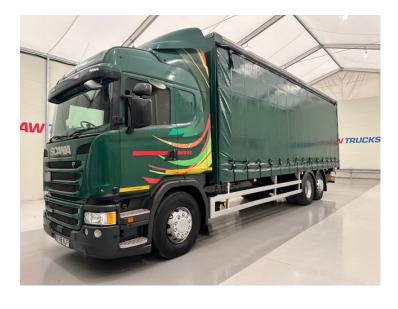

## Scania G320 6x2 Rear Lift Sleeper Cab Curtainsider RIGID

| MAKE         | Scania                                         |
|--------------|------------------------------------------------|
| MODEL        | G320 6x2 Rear Lift Sleeper Cab<br>Curtainsider |
| REGISTERED   | 2016                                           |
| REGISTRATION | FX16 KLF                                       |
| CHASSIS NO.  | YS2G6X20009208961                              |
| ENGINE CLASS | Euro 6                                         |
| GEARBOX      | Automatic                                      |

## Details

- 2016 Scania G320 6x2 Rear Lift and Steer Sleeper Cab Curtainsider
- 12 Speed Opticruise Gearbox
- Fridge
- Single Bunk
- Radio/Stereo
- Excellent Condition
- We can organise shipping to any worldwide destination Contact for a quote.