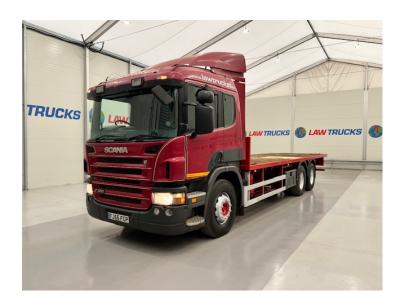

## Scania P380 6x2 10 Tyre Rear Lift Sleeper Cab Flatbed

| MAKE         | Scania                                            |
|--------------|---------------------------------------------------|
| MODEL        | P380 6x2 10 Tyre Rear Lift Sleeper<br>Cab Flatbed |
| REGISTERED   | 2006                                              |
| REGISTRATION | FJ56 FGP                                          |
| CHASSIS NO.  | XLEP6X20005155763                                 |
| ENGINE CLASS | Euro 3                                            |
| GEARBOX      | Manual                                            |

## **Details**

- 2006 Scania P380 6x2 10 Tyre Rear Lift Flatbed
- 12 Speed Manual Gearbox
- Single Bunk
- Drawbar Hitch
- Radio/Stereo
- Excellent Condition
- We can organise shipping to any Worldwide Destination Contact for a quote