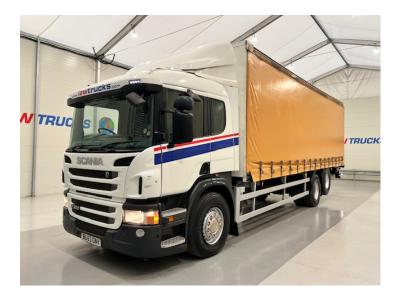

## Scania P320 6x2 10 Tyre Rear Lift Curtainsider RIGID

| MAKE         | Scania                                     |
|--------------|--------------------------------------------|
| MODEL        | P320 6x2 10 Tyre Rear Lift<br>Curtainsider |
| REGISTERED   | 2013                                       |
| REGISTRATION | BL63 OAV                                   |
| CHASSIS NO.  | YS2P6X20005342616                          |
| ENGINE CLASS | Euro 6                                     |
| GEARBOX      | Automatic                                  |
| мот          | January 2025                               |

## Details

- 2013 Scania P320 6x2 10 Tyre Rear Lift Sleeper Cab Curtainaider
- 12 Speed Opticruise Gearbox
- Rear Barn Doors
- Tail Lift
- Single Bunk
- Radio/Stereo
- Excellent Condition
- We can organise shipping to any worldwide destination Contact for a quote
- MOT January 2025