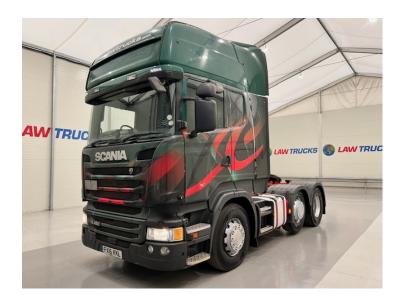

## Scania R450 6x2 Midlift Topline 🐠 LAW TRUCKS **Tractor Unit**

## TRACTOR UNIT

| AKE Sc.                           | ania         |
|-----------------------------------|--------------|
| DDEL R450 6x2 Midlift Topline Tra | ctor<br>Unit |
| EGISTERED 2                       | 2016         |
| EGISTRATION FX16 I                | KKL          |
| HASSIS NO. YS2R6X20005418         | 3687         |
| IGINE CLASS Eu                    | ro 6         |
| ARBOX Autom                       | atic         |
| т                                 | 950          |

## **Details**

- 2016 Scania R450 Euro 6 6x2 Topline Tractor Unit
- 12 Speed Opticruise Gearbox
- Twin Fuel Tanks
- Twin Bunk
- Fridge
- Radio/Stereo
- Excellent Condition
- We can organise shipping to any worldwide destination Contact for a quote