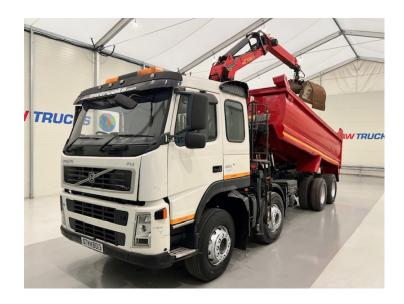

## Volvo FM 400 8x4 Steel Tipper LAW TRUCKS **Grab Manual**

## **Details**

- 2007 Volvo FM 400 8x4 Day Cab Steel Tipper Grab.
- Palfinger Epsilon E120L Crane with Clamshell Bucket.
- 8 Speed Manual Gearbox.
- Double Drive Double Diff on Springs Suspension.
- Radio/Stereo.
- Excellent Condition We can organise shipping to any Worldwide Destination Contact for a quote.