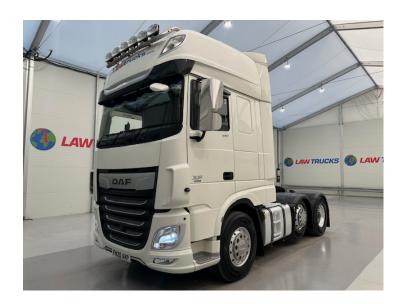

## TRACTOR UNIT

| MAKE         | DAF                             |
|--------------|---------------------------------|
| MODEL        | XF 530 6x2 Midlift Tractor Unit |
| REGISTERED   | 2020                            |
| REGISTRATION | FN20 AXP                        |
| CHASSIS NO.  | XLRTGH4300G298307               |
| ENGINE CLASS | Euro 6                          |
| GEARBOX      | Automatic                       |
| мот          | October 2025                    |

## **Details**

- 2020 DAF XF 530 6x2 Midlift Super Space Cab Tractor Unit.
- 12 Speed ZF Gearbox with Retarder.
- Twin Bunk.
- Catwalk.
- Alloy Wheels.
- Kelsa HiBar.
- Air Conditioning.
- Full Wind Deflector Kit.
- Radio/Stereo.
- Excellent Condition.
- We can organise shipping to any worldwide destination Contact for a quote.