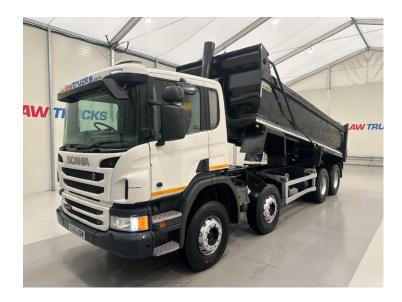

## Scania P410 8x4 Day Cab Steel 🚺 LAW TRUCKS **Tipper Manual**

## **TIPPER**

| MAKE         | Scania                                  |
|--------------|-----------------------------------------|
| MODEL        | P410 8x4 Day Cab Steel Tipper<br>Manual |
| REGISTERED   | 2015                                    |
| REGISTRATION | EU65 XDW                                |
| CHASSIS NO.  | YS2P8X40005391040                       |
| ENGINE CLASS | Euro 6                                  |
| GEARBOX      | Manual                                  |
| MOT          | August 2025                             |

## **Details**

- 2015 Scania P410 8x4 Day Cab Steel Tipper.
- 8 Speed Manual Gearbox.
- Double Drive Double Diff on Spring Suspension.
- Onboard Weigher.
- Easy Sheet.
- Radio/Stereo.
- Excellent Condition.
- We can organise shipping to any Worldwide destination Contact for a quote.
- MOT August 2025.