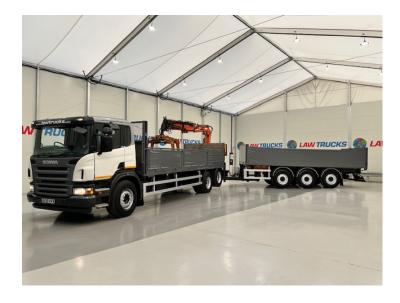

## Scania P270 6x2 10 Tyre Flatbed Drawbar Brick Grab

| MAKE         | Scania                                         |
|--------------|------------------------------------------------|
| MODEL        | P270 6x2 10 Tyre Flatbed Drawbar<br>Brick Grab |
| REGISTERED   | 2008                                           |
| REGISTRATION | BX08 AVV                                       |
| CHASSIS NO.  | VLUP6X20009126366                              |
| ENGINE CLASS | Euro 4                                         |
| GEARBOX      | Automatic                                      |

## **Details**

- 2008 Scania P270 6x2 10 Tyre Rear Lift Sleeper Cab Flatbed with SDC Wheelbase Tri Axle Drawbar Dangler Trailer.
- Atlas 120.2E Brick Grab Crane.
- 12 Speed Opticruise Gearbox.
- Radio/Stereo.
- Excellent Condition.
- We can organise shipping to any Worldwide Destination Contact for a quote.