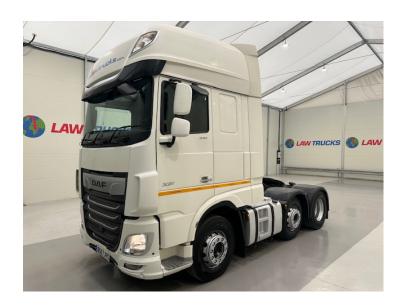

## TRACTOR UNIT

| MAKE         | DAF                                 |
|--------------|-------------------------------------|
| MODEL        | XF 530 6x2 Midlift Tractor Unit PTO |
| REGISTERED   | 2017                                |
| REGISTRATION | BG67 XRS                            |
| CHASSIS NO.  | XLRTGH4300G181462                   |
| ENGINE CLASS | Euro 6                              |
| GEARBOX      | Automatic                           |
| MOT          | December 2024                       |

## **Details**

- 2017 DAF XF 530 6x2 Midlift Super Space Cab Tractor Unit.
- 12 Speed ZF Gearbox.
- PTO Tipping Equipment.
- Twin Bunk.
- Catwalk, Air Conditioning.
- Full Wind Deflector Kit.
- Radio/Stereo.
- Excellent Condition.
- We can organise shipping to any worldwide destination Contact for a quote.
- MOT December 2024.
- 380000 Miles Only.