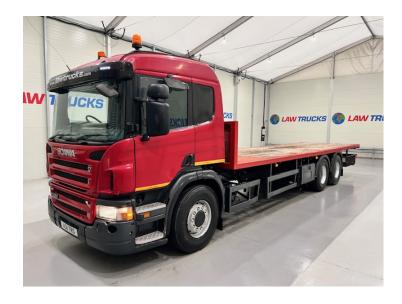

## Scania P320 6x2 10 Tyre Rear Lift Flatbed

## **RIGID**

| MAKE         | Scania                             |
|--------------|------------------------------------|
| MODEL        | P320 6x2 10 Tyre Rear Lift Flatbed |
| REGISTERED   | 2011                               |
| REGISTRATION | AS11 TRS                           |
| CHASSIS NO.  | VLUP6X20009155059                  |
| ENGINE CLASS | Euro 5                             |
| GEARBOX      | Automatic                          |

## **Details**

- 2011 Scania P320 6x2 10 Tyre Rear Lift Sleeper Cab Flatbed.
- 12 Speed Opticruise Gearbox.
- Twist Locks.
- Heavy Duty Flatbed.
- Single Bunk.
- Radio/Stereo.
- Excellent Condition.
- We can organise shipping to any worldwide destination Contact for a quote.