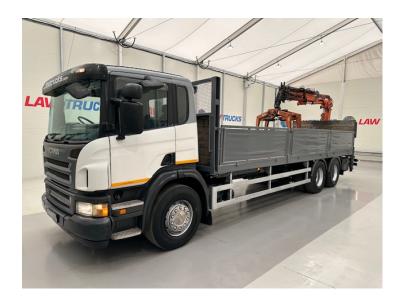

## Scania P270 6x2 10 Tyre Flatbed Brick Grab

| MAKE         | Scania                              |
|--------------|-------------------------------------|
| MODEL        | P270 6x2 10 Tyre Flatbed Brick Grab |
| REGISTERED   | 2008                                |
| REGISTRATION | BX08 AWM                            |
| CHASSIS NO.  | VLUP6X20009126313                   |
| ENGINE CLASS | Euro 4                              |
| GEARBOX      | Automatic                           |

## **Details**

- 2008 Scania P270 6x2 10 Tyre Rear Lift Sleeper Cab Flatbed.
- Atlas 120.2E Brick Grab Crane.
- 12 Speed Opticruise Gearbox.
- Radio/Stereo.
- Excellent Condition.
- We can organise shipping to any Worldwide Destination Contact for a quote.