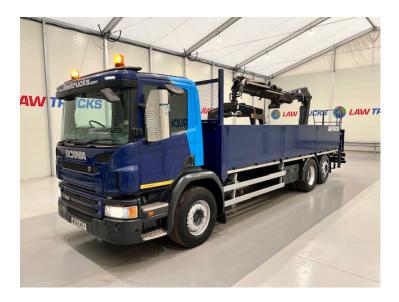

## Scania P280 6x2 Rear Lift Dropside Brick Grab

| MAKE         | Scania                                    |
|--------------|-------------------------------------------|
| MODEL        | P280 6x2 Rear Lift Dropside Brick<br>Grab |
| REGISTERED   | 2015                                      |
| REGISTRATION | RS65 KEY                                  |
| CHASSIS NO.  | YS2P6X20009199742                         |
| ENGINE CLASS | Euro 6                                    |
| GEARBOX      | Manual                                    |

## **Details**

- 2015 Scania P280 6x2 Rear Lift Day Cab Flatbed.
- HMF 1420K Crane with Kinshofer Brick Grab Attachment.
- 8 Speed Manual Gearbox.
- Rear Steer.
- Triple Dropside Body.
- Side Toolbox.
- Radio/Stereo.
- Excellent Condition.
- We can organise shipping to any Worldwide Destination Contact for a quote