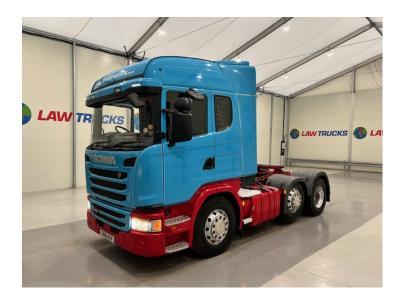

## Scania R450 6x2 Midlift Highline Tractor Unit PTO

## TRACTOR UNIT

| MAKE         | Scania                                        |
|--------------|-----------------------------------------------|
| MODEL        | R450 6x2 Midlift Highline Tractor<br>Unit PTO |
| REGISTERED   | 2016                                          |
| REGISTRATION | SN16 NXV                                      |
| CHASSIS NO.  | YS2G6X20002120069                             |
| ENGINE CLASS | Euro 6                                        |
| GEARBOX      | Automatic                                     |
| мот          | June 2025                                     |

## **Details**

- 2016 Scania R450 PDE 6x2 Midlift Highline Tractor Unit.
- 12 Speed Opticruise Gearbox.
- PTO Tipping Equipment.
- Single Bunk.
- Radio/Stereo.
- Excellent Condition.
- We can organise shipping to any worldwide destination Contact for a quote.
- MOT June 2025.
- 371,000 miles only!!