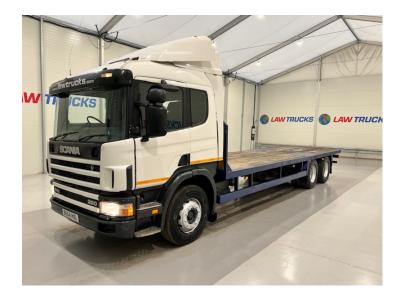

## Scania P94 260 6x2 10 Tyre **Rear Lift Flatbed** RIGID

| MAKE         | Scania                                   |
|--------------|------------------------------------------|
| MODEL        | P94 260 6x2 10 Tyre Rear Lift<br>Flatbed |
| REGISTERED   | 2005                                     |
| REGISTRATION | BU54 HXL                                 |
| ENGINE CLASS | Euro 3                                   |
| GEARBOX      | Manual                                   |

## Details

- 2005 Scania P94 260 6x2 10 Tyre Rear Lift Sleeper Cab Flatbed.
- 8 Speed Manual Gearbox.
- Single Bunk.
- Radio/Stereo.
- Excellent Condition.
- We can organise shipping to any worldwide destination Contact for a quote.