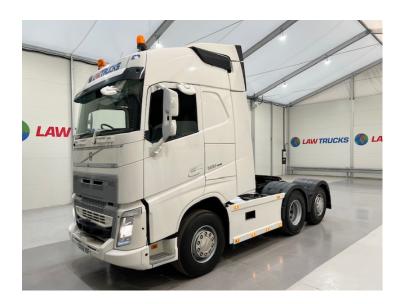

## Volvo FH 500 6x2 Rear Lift Tractor Unit PTO

## **Details**

- 2018 Volvo FH 500 Euro 6 6x2 Rear Lift Globetrotter Tractor Unit.
- Twin Line PTO Tipping Equipment.
- 12 Speed I-Shift Gearbox.
- Single Bunk.
- Side Skirts.
- Leather Interior.
- Fridge.
- Radio/Stereo.
- Excellent Condition.
- We can organise shipping to any worldwide destination Contact for a quote.
- Only 346000mi!
- MOT April 2025.