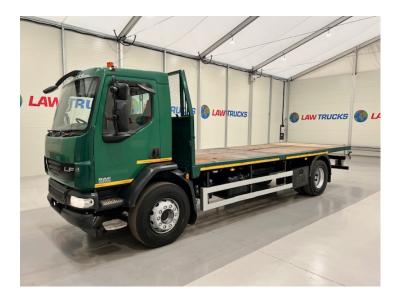

## DAF LF55 220 Day Cab Flatbed 🚯 LAW TRUCKS **RIGID**

| MAKE         | DAF                      |
|--------------|--------------------------|
| MODEL        | LF55 220 Day Cab Flatbed |
| REGISTERED   | 2012                     |
| REGISTRATION | FP12 XTL                 |
| CHASSIS NO.  | XLRAE55GF0L416843        |
| ENGINE CLASS | Euro 5                   |
| GEARBOX      | Manual                   |

## Details

- 2012 DAF LF55 220 Day Cab Flatbed.
- 6 Speed Manual ZF Gearbox.
- Front and Rear Spring Suspension.
- Radio/Stereo.
- Excellent Condition.
- We can organise shipping to any Worldwide Destination Contact for a quote.