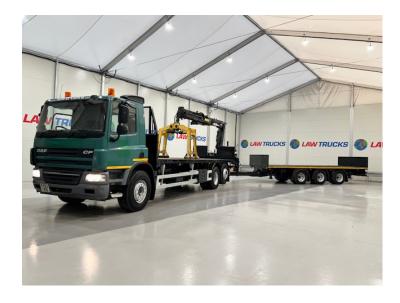

## DAF CF75 310 6x2 Flatbed Drawbar Brick Grab

| MAKE              | DAF                             |
|-------------------|---------------------------------|
| MODEL CF75 310 6x | 2 Flatbed Drawbar Brick<br>Grab |
| REGISTERED        | 2012                            |
| REGISTRATION      | FP62 JGU                        |
| CHASSIS NO.       | XLRAS75PC0E971271               |
| ENGINE CLASS      | Euro 6                          |
| GEARBOX           | Automatic                       |

## **Details**

- 2012 DAF CF75 310 6x2 Rear Lift Day Cab Flatbed with Wheelbase Tri Axle Drawbar Dangler Trailer.
- Atlas 120.2E Brick Grab Crane.
- 12 Speed ZF Gearbox.
- Radio/Stereo.
- Excellent Condition.
- We can organise shipping to any Worldwide Destination Contact for a quote.