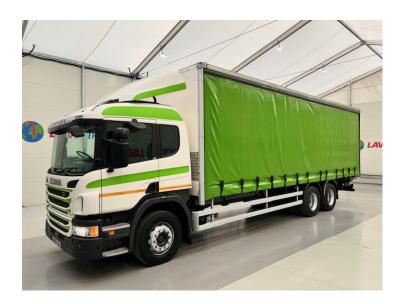

## **RIGID**

| MAKE         | Scania                                     |
|--------------|--------------------------------------------|
| MODEL        | P280 6x2 10 Tyre Rear Lift<br>Curtainsider |
| REGISTERED   | 2015                                       |
| REGISTRATION | WR65 TAV                                   |
| CHASSIS NO.  | YS2P6X20009201613                          |
| ENGINE CLASS | Euro 6                                     |
| GEARBOX      | Automatic                                  |
| мот          | December 2024                              |

## **Details**

- 2015 Scania P280 6x2 10 Tyre Rear Lift Sleeper Cab Curtainsider.
- 8 Speed Opticruise Gearbox.
- Single Bunk.
- Rear Barn Doors.
- Underslung Tail Lift.
- Excellent Condition.
- We can organise shipping to any Worldwide destination Contact for a quote.
- MOT December 2024.