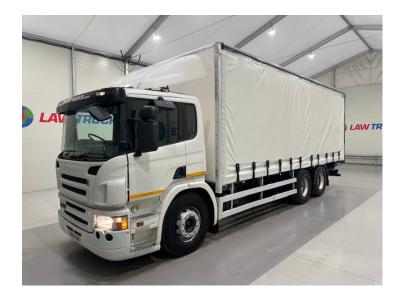

## Scania P310 6x2 10 Tyre Rear Lift Curtainsider

## **RIGID**

| MAKE         | Scania                                     |
|--------------|--------------------------------------------|
| MODEL        | P310 6x2 10 Tyre Rear Lift<br>Curtainsider |
| REGISTERED   | 2006                                       |
| REGISTRATION | HG06 PAR                                   |
| CHASSIS NO.  | XLEP6X20005139132                          |
| ENGINE CLASS | Euro 4                                     |
| GEARBOX      | Manual                                     |

## **Details**

- 2006 Scania P310 6x2 10 Tyre Rear Lift Rest Cab Curtainsider.
- Rear Barn Doors.
- 8 Speed Manual Gearbox.
- Rear Barn Doors.
- Underslung Tail Lift.
- Radio/Stereo.
- Excellent Condition.
- We can organise shipping to any Worldwide Destination Contact for a quote.