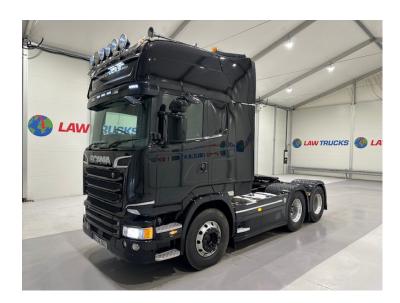

## Scania R580 V8 Topline 6x2 Rear Lift Tractor Unit

## TRACTOR UNIT

| MAKE         | Scania                                        |
|--------------|-----------------------------------------------|
| MODEL        | R580 V8 Topline 6x2 Rear Lift<br>Tractor Unit |
| REGISTERED   | 2016                                          |
| REGISTRATION | SS16 OGZ                                      |
| CHASSIS NO.  | YS2R6X20005411554                             |
| ENGINE CLASS | Euro 6                                        |
| GEARBOX      | Manual                                        |
| MOT          | July 2025                                     |

## **Details**

- 2016 Scania R580 V8 Topline Euro 6 6x2 Twin Wheel Rear Lift Tractor Unit.
- 12 Speed Manual Gearbox with Retarder.
- PTO Prep.
- Leather.
- Truckmax Twin Stacks.
- Airbrushing.
- Twin Bunks.
- Fridge.
- Coffee Maker.
- Full Wind Deflector Kit.
- Radio/Stereo.
- Excellent Condition.
- We can organise shipping to any Worldwide Destination Contact for a quote.
- MOT July 2025!