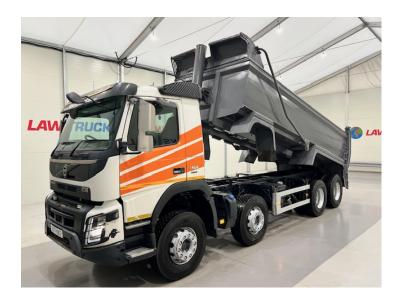

## Volvo FMX 420 8x4 Day Cab Steel Tipper

## **Details**

- 2017 Volvo FMX 420 8x4 Rest Cab Steel Tipper.
- 12 Speed I-Shift Gearbox.
- Double Drive Double Diff on Spring Suspension.
- Easy Sheet.
- On Board Weigher.
- Air Conditioning.
- Air Tail Door.
- Radio/Stereo.
- Excellent Condition.
- We can organise shipping to any Worldwide destination Contact for a quote.