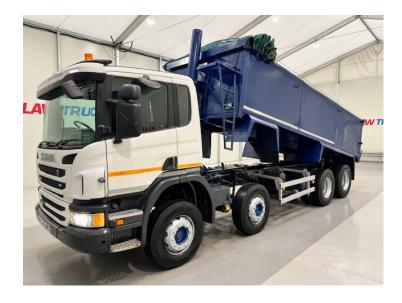

## Scania P370 8x4 Day Cab Tipper **TIPPER**

| MAKE         | Scania                  |
|--------------|-------------------------|
| MODEL        | P370 8x4 Day Cab Tipper |
| REGISTERED   | 2017                    |
| REGISTRATION | SM66 WPO                |
| CHASSIS NO.  | YS2P8X40009215615       |
| ENGINE CLASS | Euro 6                  |
| GEARBOX      | Manual                  |

## **Details**

- 2017 Scania P370 8x4 Day Cab Tipper.
- 8 Speed Manual Gearbox.
- Easysheet.
- Double Drive Double Diff on Spring Suspension.
- Excellent Condition.
- We can organise shipping to any Worldwide destination Contact for a quote