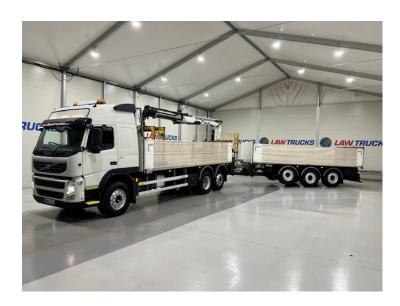

## Volvo FM 450 6x2 Flatbed Brick 🐠 LAW TRUCKS **Grab Drawbar**

## **Details**

- 2014 Volvo FM 450 6x2 Rear Lift Sleeper Cab Brick Grab Flatbed with 2014 Tri Axle Drawbar Trailer.
- Atlas 125.2 Hiab Brick Crane.
- 12 Speed I-Shift Gearbox.
- Single Bunk.
- Radio/Stereo.
- Excellent Condition.
- We can organise shipping to any worldwide destination Contact for a quote.