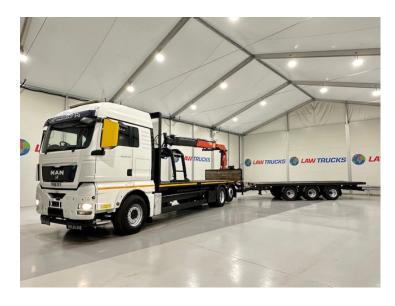

## MAN TGX 26.440 6x2 Brick Grab Drawbar RIGID

| MAKE         | MAN                               |
|--------------|-----------------------------------|
| MODEL        | TGX 26.440 6x2 Brick Grab Drawbar |
| REGISTERED   | 2008                              |
| REGISTRATION | YN58 DLV                          |
| CHASSIS NO.  | WMA18XZZ98W117188                 |
| ENGINE CLASS | Euro 5                            |
| GEARBOX      | Automatic                         |

## Details

- 2008 MAN TGX 26.440 6x2 Rear Lift Sleeper Cab Brick Grab Flatbed with 2007 Tri Axle Flatbed Drawbar Trailer
- Palfinger PK12502 Crane with Brick Grab attachment
- 12 Speed ZF Gearbox
- Twin Bunk
- Fridge
- Radio/Stereo
- Excellent Condition
- We can organise shipping to any worldwide destination Contact for a quote