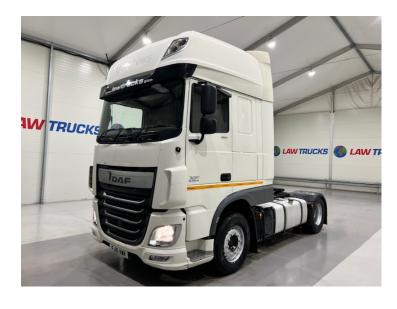

## DAF XF 460 4x2 Super Space **4** LAW TRUCKS **Cab Tractor Unit TRACTOR UNIT**

| MAKE         | DAF                                        |
|--------------|--------------------------------------------|
| MODEL        | XF 460 4x2 Super Space Cab Tractor<br>Unit |
| REGISTERED   | 2016                                       |
| REGISTRATION | FJ16 VWN                                   |
| CHASSIS NO.  | XLRTEH4300G101480                          |
| ENGINE CLASS | Euro 6                                     |
| GEARBOX      | Automatic                                  |
| мот          | March 2025                                 |

## Details

- 2016 DAF XF 460 Euro 6 4x2 Super Space Cab Tractor Unit
- 12 Speed ZF Gearbox with Retarder
- Twin Bunk
- Twin Fuel Tank
- Radio/Stereo
- Excellent Condition
- We can organise shipping to any worldwide destination Contact for a quote
- MOT March 2025