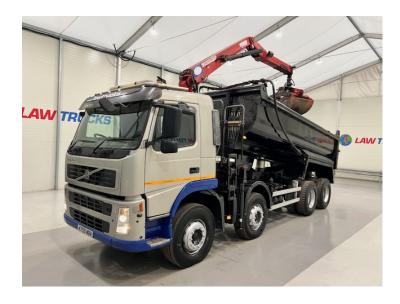

## Volvo FM 400 8x4 Day Cab Steel Tipper Grab

| MAKE         | Volvo                                   |
|--------------|-----------------------------------------|
| MODEL        | FM 400 8x4 Day Cab Steel Tipper<br>Grab |
| REGISTERED   | 2009                                    |
| REGISTRATION | KY09 WBM                                |
| CHASSIS NO.  | YV2JSG0GX9A687280                       |
| ENGINE CLASS | Euro 5                                  |
| GEARBOX      | Automatic                               |

## **Details**

- 2009 Volvo FMX 420 8x4 Day Cab Steel Tipper Grab.
- PMF 1244 Crane with Clamshell Attachment.
- 12 Speed I Shift Gearbox.
- Easysheet.
- Double Drive Double Diff on Spring Suspension.
- Excellent Condition.
- We can organise shipping to any Worldwide destination Contact for a quote.

Link to Volvo FM 400 8x4 Day Cab Steel Tipper Grab