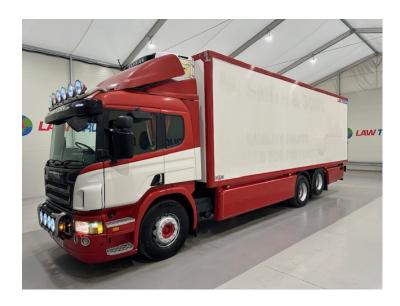

## Scania P270 10 Tyre Rear Lift Sleeper Cab Fridge Box Manual RIGID

| POA          |                                                         |
|--------------|---------------------------------------------------------|
| MAKE         | Scania                                                  |
| MODEL        | P270 10 Tyre Rear Lift Sleeper Cab<br>Fridge Box Manual |
| REGISTERED   | 2005                                                    |
| REGISTRATION | KX55 PLV                                                |
| CHASSIS NO.  | XLEP6X20005134991                                       |
| ENGINE CLASS | Euro 3                                                  |
| GEARBOX      | Manual                                                  |

## **Details**

- 2005 Scania P270 6x2 10 Tyre Rear Lift Sleeper Cab Fridge Box.
- 8 Speed Manual Gearbox.
- Full Door Dhollandia Tail Lift.
- Rear Roller Shutter Door.
- Single Bunk.
- Radio/Stereo.
- Excellent Condition.
- We can organise shipping to any Worldwide destination Contact for a quote.