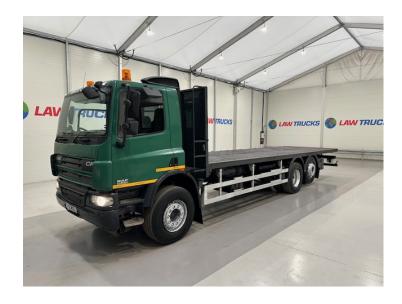

## DAF CF75 310 6x2 Rear Lift **Flatbed**

## **Details**

- 2011 DAF CF75 310 6x2 Rear Lift Day Cab Flatbed Truck.
- 12 Speed ZF Gearbox.
- Radio/Stereo.
- Excellent Condition.
- We can organise shipping to any Worldwide Destination Contact for a quote.