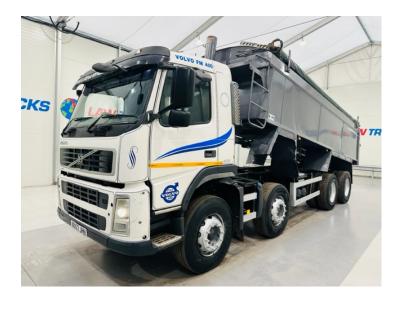

## Volvo FM 400 8x4 Day Cab Tipper TIPPER

| MAKE         | Volvo                     |
|--------------|---------------------------|
| MODEL        | FM 400 8x4 Day Cab Tipper |
| REGISTERED   | 2007                      |
| REGISTRATION | KU57 JHH                  |
| CHASSIS NO.  | YV2JSG0G17A651538         |
| ENGINE CLASS | Euro 5                    |
| GEARBOX      | Manual                    |

## Details

- 2007 Volvo FM 400 8x4 Day Cab Tipper, 8 Speed Manual Gearbox.
- Easysheet.
- Double Drive Double Diff on Spring Suspension.
- D13A400 Engine.
- Excellent Condition.
- We can organise shipping to any Worldwide destination Contact for a quote.

Link to Volvo FM 400 8x4 Day Cab Tipper