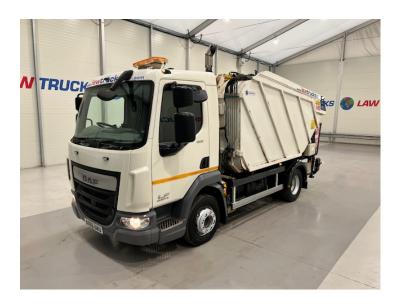

## DAF LF 180 4x2 Day Cab Refuse Collector

| MAKE         | DAF                                 |
|--------------|-------------------------------------|
| MODEL        | LF 180 4x2 Day Cab Refuse Collector |
| REGISTERED   | 2016                                |
| REGISTRATION | AV65 UAU                            |
| CHASSIS NO.  | XLRAEL1500L447729                   |
| ENGINE CLASS | Euro 6                              |
| GEARBOX      | Automatic                           |
| мот          | February 2025                       |

## Details

- 2014 DAF LF 180 12 Ton 4x2 Day Cab Refuse Collector Bin Lorry.
- Twin Bin Lift Body.
- 6 Speed Gearbox.
- Radio/Stereo.
- Crew Cab with Three Seats.
- Excellent Condition.
- We can organise shipping to any worldwide destination Contact for a quote.
- MOT February 2025.