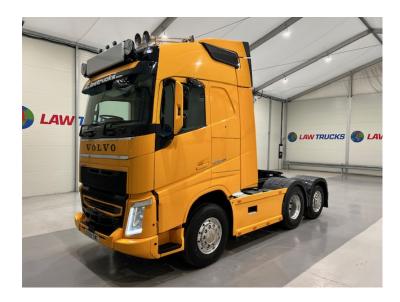

## Volvo FH 500 6x2 Rear Lift Tractor Unit PTO TRACTOR UNIT

| Volvo                                    | MAKE         |
|------------------------------------------|--------------|
| FH 500 6x2 Rear Lift Tractor Unit<br>PTO | MODEL        |
| 2019                                     | REGISTERED   |
| DX69 TWC                                 | REGISTRATION |
| YV2RT40C5KA851567                        | CHASSIS NO.  |
| Euro 6                                   | ENGINE CLASS |
| Automatic                                | GEARBOX      |
| October 2025                             | мот          |

## **Details**

- 2019 Volvo FH 500 Euro 6 6x2 Rear Lift Globetrotter Tractor Unit.
- Twin Line PTO Tipping Equipment.
- 12 Speed I-Shift Gearbox.
- Single Bunk.
- Side Skirts.
- Leather Interior.
- Fridge.
- Radio/Stereo.
- Excellent Condition.
- We can organise shipping to any worldwide destination Contact for a quote, Only 251000mi!
- MOT October 2025.