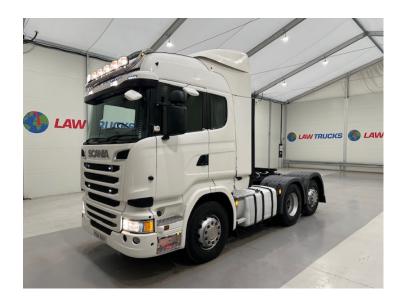

## **Highline Tractor Unit**

## TRACTOR UNIT

| MAKE         | Scania                                          |
|--------------|-------------------------------------------------|
| MODEL        | R450 PDE 6x2 Rear Lift Highline<br>Tractor Unit |
| REGISTERED   | 2014                                            |
| REGISTRATION | PX14 SXV                                        |
| CHASSIS NO.  | YS2R6X20005355731                               |
| ENGINE CLASS | Euro 6                                          |
| мот          | June 2025                                       |

## **Details**

- 2014 Scania R450 PDE 6x2 Rear Lift Highline Tractor Unit.
- 12 Speed Opticruise Gearbox.
- PTO Prep.
- Twin Fuel Tanks.
- Twin Bunk.
- Chassis Catwalk.
- Radio/Stereo.
- Excellent Condition.
- We can organise shipping to any worldwide destination Contact for a quote.
- MOT June 2025.