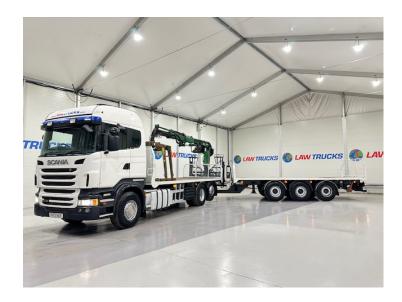

## Scania R440 6x2 Rear Lift Brick LAW TRUCKS Grab Drawbar

## **Details**

- 2013 Scania R440 6x2 Rear Lift Highline Sleeper Cab Brick Grab Flatbed with Tri Axle Drawbar Flatbed Dangler Trailer.
- 12 Speed Manual Gearbox.
- Atlas Terex 105.2 Crane with Brick Grab Attachment.
- Radio/Stereo.
- Twin Bunk.
- Fridge.
- Excellent Condition.
- We can organise shipping to any Worldwide Destination Contact for a quote.