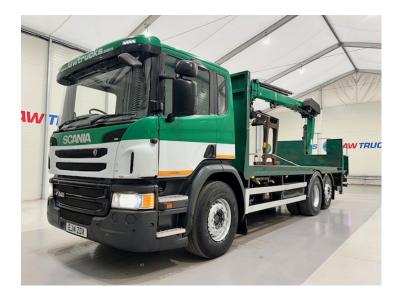

## Scania P280 6x2 Rear Lift and **IAW TRUCKS Rear Steer Brick Grab** RIGID

| MAKE         | Scania                                          |
|--------------|-------------------------------------------------|
| MODEL        | P280 6x2 Rear Lift and Rear Steer<br>Brick Grab |
| REGISTERED   | 2014                                            |
| REGISTRATION | EJ14 ZDX                                        |
| CHASSIS NO.  | YS2P6X20005354434                               |
| ENGINE CLASS | Euro 6                                          |
| GEARBOX      | Automatic                                       |

## Details

- 2014 Scania P280 6x2 Rear Steer Day Cab Brick Grab Flatbed.
- 12 Speed Opticruise Gearbox.
- Hiab 122 B-2 Crane with Brick Grab attachment.
- Manual and Remote Controls.
- Rear Steer Axle.
- 9 Ton 4 Leaf Spring on Front Axle.
- Euro 6 Emissions Rating.
- Radio/Stereo.
- Excellent Condition.
- We can organise shipping to any Worldwide Destination Contact for a quote.