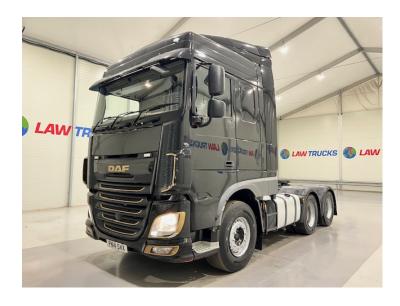

## DAF XF 460 6x2 10 Tyre Rear Lift Tractor Unit PTO

## **Details**

- 2014 DAF XF 460 6x2 10 Tyre Rear Lift Space Cab Tractor Unit.
- 12 Speed ZF Gearbox.
- Twin Bunk.
- Air Conditioning.
- Full Wind Deflector Kit.
- Sat Nav and Radio/Stereo.
- Excellent Condition.
- We can organise shipping to any worldwide destination Contact for a quote.