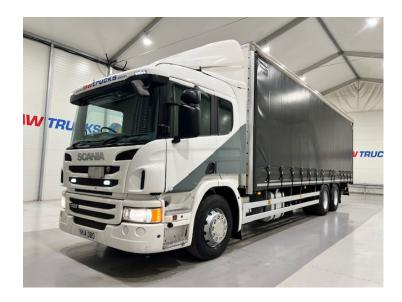

## **RIGID**

| Se                               |      |
|----------------------------------|------|
| P280 6x2 10 Tyre Real<br>Curtain |      |
|                                  | ED   |
| YK14                             | TION |
| YS2P6X2000918                    | 0.   |
| E                                | ASS  |
| Ma                               |      |

## **Details**

- 2014 Scania P280 6x2 10 Tyre Rear Lift Sleeper Cab Curtainsider.
- Euro 6 Emissions Rating.
- Rear Barn Doors.
- Underslung Tail Lift.
- 8 Speed Manual Gearbox.
- Single Bunk.
- Fridge.
- Reversing Camera.
- Air Conditioning, Twin Fuel Tank.
- Full Wind Deflector Kit.
- Radio/Stereo.
- Excellent Condition.
- We can organise shipping to any worldwide destination Contact for a quote.