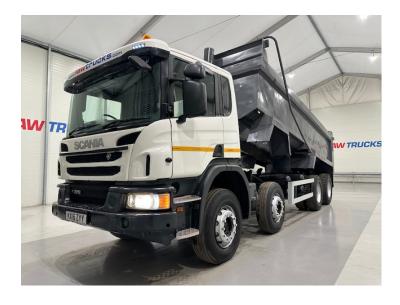

## Scania P370 8x4 Day Cab Tipper Manual TIPPER

|              | Scania                         |
|--------------|--------------------------------|
| MAKE         |                                |
| MODEL        | P370 8x4 Day Cab Tipper Manual |
| REGISTERED   | 2016                           |
| REGISTRATION | KX16 ZYY                       |
| CHASSIS NO.  | YS2P8X40005425990              |
| ENGINE CLASS | Euro 6                         |
| GEARBOX      | Manual                         |
| мот          | September 2025                 |

## Details

- 2016 Scania P370 8x4 Day Cab Tipper, 8 Speed Manual Gearbox.
- Double Drive Double Diff on Spring Suspension.
- Easy Sheet.
- On Board Weigher.
- Reversing Camera.
- Radio/Stereo.
- Excellent Condition.
- We can organise shipping to any Worldwide destination Contact for a quote.
- MOT September 2025.