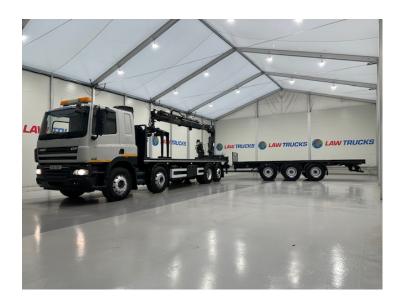

## DAF CF85 360 8x2 Flatbed **Brick Grab Drawbar RIGID**

| MAKE         | DAF                                        |
|--------------|--------------------------------------------|
| MODEL        | CF85 360 8x2 Flatbed Brick Grab<br>Drawbar |
| REGISTERED   | 2012                                       |
| REGISTRATION | EU12 DBZ                                   |
| CHASSIS NO.  | XLRAC85MC0E927727                          |
| ENGINE CLASS | Euro 5                                     |
| GEARBOX      | Manual                                     |

## **Details**

- 2012 DAF CF85 360 8x2 Rear Lift Sleeper Cab Brick Grab Flatbed with Tri Axle Drawbar Flatbed Trailer.
- Hiab 166 B-2 Duo Crane with Brick Grab Attachment.
- 12 Speed Manual ZF Gearbox.
- Twin Bunk.
- Radio/Stereo.
- Excellent Condition.
- We can organise shipping to any worldwide destination Contact for a quote.

Link to DAF CF85 360 8x2 Flatbed Brick Grab Drawbar