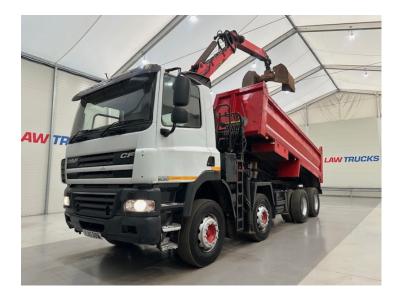

## DAF CF85 360 8x4 Day Cab Steel Tipper Grab

| MAKE         | DAF                                       |
|--------------|-------------------------------------------|
| MODEL        | CF85 360 8x4 Day Cab Steel Tipper<br>Grab |
| REGISTERED   | 2010                                      |
| REGISTRATION | YJ10 BBE                                  |
| CHASSIS NO.  | XLRAD85MC0E869915                         |
| ENGINE CLASS | Euro 5                                    |
| GEARBOX      | Manual                                    |

## Details

- 2010 DAF CF85 360 8x4 Day Cab Steel Tipper Grab.
- Palfinger Epsilon M125L Crane with Clamshell.
- 8 Speed Manual ZF Gearbox.
- Double Drive Double Diff on Spring Suspension.
- Excellent Condition.
- We can organise shipping to any Worldwide destination Contact for a quote.