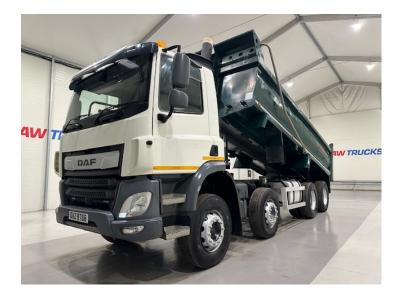

## DAF CF 410 8x4 Day Cab Steel 4 LAW TRUCKS Tipper TIPPER

| MAKE         | DAF                             |
|--------------|---------------------------------|
| MODEL        | CF 410 8x4 Day Cab Steel Tipper |
| REGISTERED   | 2020                            |
| REGISTRATION | OXZ 8706                        |
| CHASSIS NO.  | XLRADM4100G203110               |
| ENGINE CLASS | Euro 6                          |
| GEARBOX      | Automatic                       |
| МОТ          | July 2025                       |

## Details

- 2020 DAF CF 410 8x4 Day Cab Steel Tipper.
- 12 Speed ZF Gearbox.
- Double Drive Double Diff on Spring Suspension.
- Easysheet.
- Excellent Condition.
- We can organise shipping to any Worldwide destination Contact for a quote.
- MOT July 2025.