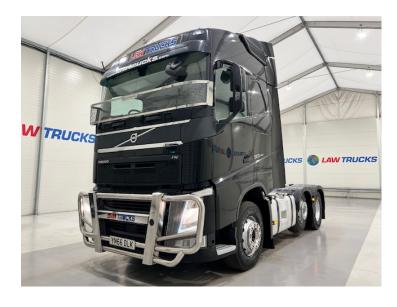

## Volvo FH 500 6x2 Midlift Tractor Unit Safari Edition TRACTOR UNIT

| MAKE         | Volvo                                             |
|--------------|---------------------------------------------------|
| MODEL        | FH 500 6x2 Midlift Tractor Unit<br>Safari Edition |
| REGISTERED   | 2017                                              |
| REGISTRATION | YM66 DLK                                          |
| CHASSIS NO.  | YV2RT40C2HB810526                                 |
| ENGINE CLASS | Euro 6                                            |
| GEARBOX      | Automatic                                         |
| мот          | January 2025                                      |

## Details

- 2017 Volvo FH 500 Euro 6 Safari Edition 6x2 Midlift Globetrotter Tractor Unit.
- Safari Bumper.
- Stone Guard.
- Raised Suspension.
- 12 Speed I-Shift Gearbox.
- Single Bunk.
- Fridge.
- Overhead Storage Lockers.
- Radio/Stereo.
- Full Wind Deflector Kit.
- Excellent Condition.
- We can organise shipping to any worldwide destination Contact for a quote.
- MOT January 2025.