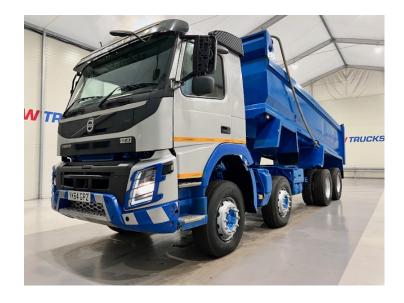

## Volvo FMX 410 8x4 Day Cab Steel Tipper

## **TIPPER**

| MAKE         | Volvo                            |
|--------------|----------------------------------|
| MODEL        | FMX 410 8x4 Day Cab Steel Tipper |
| REGISTERED   | 2014                             |
| REGISTRATION | YK64 GPZ                         |
| CHASSIS NO.  | YV2XZ22G0EB702105                |
| ENGINE CLASS | Euro 6                           |
| GEARBOX      | Automatic                        |

## **Details**

- 2014 Volvo FMX 410 8x4 Day Cab Steel Tipper.
- 12 Speed I-Shift Gearbox.
- Double Drive Double Diff on Spring Suspension.
- Easy Sheet, On Board Weigher.
- Air Conditioning.
- Air Tail Door.
- Radio/Stereo.
- Excellent Condition.
- We can organise shipping to any Worldwide destination Contact for a quote.