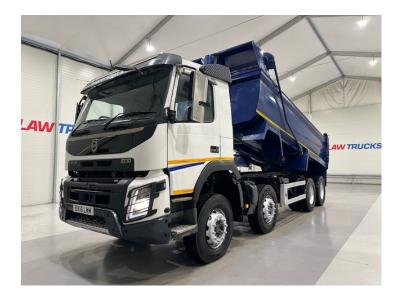

## Volvo FMX 420 8x4 Day Cab Steel Tipper TIPPER

| MAKE         | Volvo                            |
|--------------|----------------------------------|
| MODEL        | FMX 420 8x4 Day Cab Steel Tipper |
| REGISTERED   | 2016                             |
| REGISTRATION | DX16 LWM                         |
| CHASSIS NO.  | YV2XTW0GXGB759829                |
| ENGINE CLASS | Euro 6                           |
| GEARBOX      | Automatic                        |

## Details

- 2016 Volvo FMX 420 8x4 Day Cab Steel Tipper.
- 12 Speed I-Shift Gearbox.
- Double Drive Double Diff on Spring Suspension.
- Easy Sheet.
- On Board Weigher.
- Air Conditioning.
- Air Tail Door.
- Radio/Stereo.
- Excellent Condition.
- We can organise shipping to any Worldwide destination Contact for a quote.