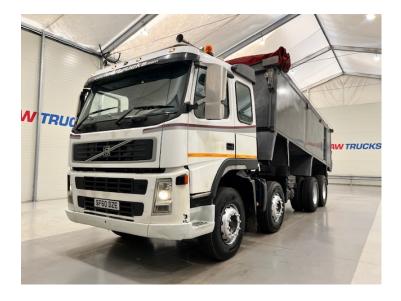

## Volvo FM 440 8x4 Sleeper Cab 🚯 LAW TRUCKS Tipper TIPPER

| MAKE         | Volvo                         |
|--------------|-------------------------------|
| MODEL        | FM 440 8x4 Sleeper Cab Tipper |
| REGISTERED   | 2010                          |
| REGISTRATION | SF60 DZE                      |
| CHASSIS NO.  | YV2JS02G68A673718             |
| ENGINE CLASS | Euro 5                        |
| GEARBOX      | Manual                        |

## Details

- 2010 Volvo FM 440 8x4 Sleeper Cab Tipper.
- 8 Speed Manual Gearbox.
- Single Bunk.
- Easysheet.
- Double Drive Double Diff on Spring Suspension.
- Excellent Condition.
- We can organise shipping to any Worldwide destination Contact for a quote.

Link to Volvo FM 440 8x4 Sleeper Cab Tipper