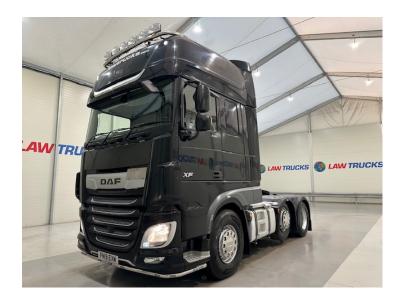

## TRACTOR UNIT

| AKE         | DAF                             |
|-------------|---------------------------------|
| ODEL        | XF 530 6x2 Midlift Tractor Unit |
| EGISTERED   | 2019                            |
| EGISTRATION | FN19 EXW                        |
| HASSIS NO.  | XLRTGH4300G261005               |
| NGINE CLASS | Euro 6                          |
| EARBOX      | Automatic                       |
| ОТ          | October 2025                    |

## **Details**

- 2019 DAF XF 530 6x2 Midlift Super Space Cab Tractor Unit.
- 12 Speed ZF Gearbox.
- Twin Bunk.
- Catwalk.
- Air Conditioning.
- Fridge.
- Full Wind Deflector Kit.
- Radio/Stereo.
- Excellent Condition.
- We can organise shipping to any worldwide destination Contact for a quote.
- MOT October 2025.