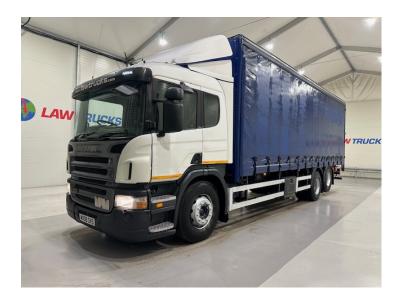

## Scania P270 6x2 10 Tyre Rear Lift Curtainsider RIGID

| MAKE         | Scania                                     |
|--------------|--------------------------------------------|
| MODEL        | P270 6x2 10 Tyre Rear Lift<br>Curtainsider |
| REGISTERED   | 2008                                       |
| REGISTRATION | MX08 SVS                                   |
| CHASSIS NO.  | VLUP6X20009132845                          |
| ENGINE CLASS | Euro 4                                     |
| GEARBOX      | Manual                                     |

## Details

- 2008 Scania P270 6x2 10 Tyre Rear Lift Sleeper Cab Curtainsider.
- 8 Speed Manual Gearbox.
- Single Bunk.
- Full Wind Deflector Kit.
- Radio/Stereo.
- Excellent Condition.
- We can organise shipping to any worldwide destination Contact for a quote.