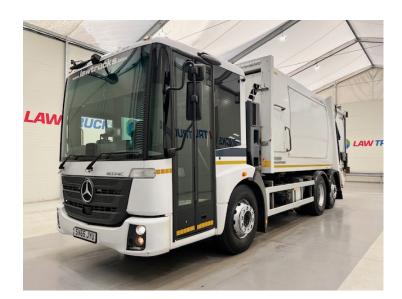

## Mercedes Econic 2630 6x2 Refuse Bin Lorry

| MAKE          | Mercedes                         |
|---------------|----------------------------------|
| MODEL         | Econic 2630 6x2 Refuse Bin Lorry |
| REGISTERED    | 2015                             |
| REGISTRATION  | SV65 JYU                         |
| CHASSIS NO.   | WDB9560332V241119                |
| ENGINE CLASS  | Euro 6                           |
| GEARBOX       | Automatic                        |
| MILEAGE (KMS) | 61,000mi!                        |

## **Details**

- 2015 Mercedes Econic 2630 6x2 Rear Lift and Steer Refuse Bin Lorry.
- Faun Zoeller Body with Twinlift.
- Onboard Weigher.
- 12 Speed Powershift Gearbox.
- Reversing Camera.
- Four Seat Crew Cab.
- Radio/Stereo.
- Air Conditioning.
- Excellent Condition.
- We can organise shipping to any worldwide destination Contact for a quote.
- only 61,000mi!