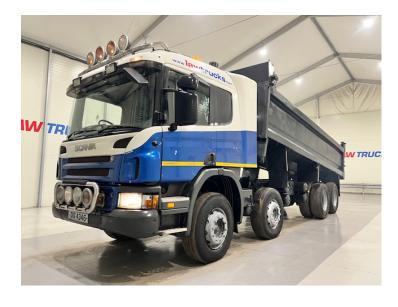

## Scania P380 8x4 Sleeper Cab Steel Tipper Manual TIPPER

| MAKE         | Scania                                      |
|--------------|---------------------------------------------|
| MODEL        | P380 8x4 Sleeper Cab Steel Tipper<br>Manual |
| REGISTERED   | 2006                                        |
| REGISTRATION | DIG 4346                                    |
| CHASSIS NO.  | XLEP8X40005147972                           |
| ENGINE CLASS | Euro 3                                      |
| GEARBOX      | Manual                                      |

## Details

- 2006 Scania P380 8x4 Sleeper Cab Steel Tipper.
- 12 Speed Manual Gearbox.
- Double Drive Double Diff on Spring Suspension.
- Easy Sheet.
- On Board Weigher.
- Reversing Camera.
- Radio/Stereo.
- Excellent Condition.
- We can organise shipping to any Worldwide destination Contact for a quote.